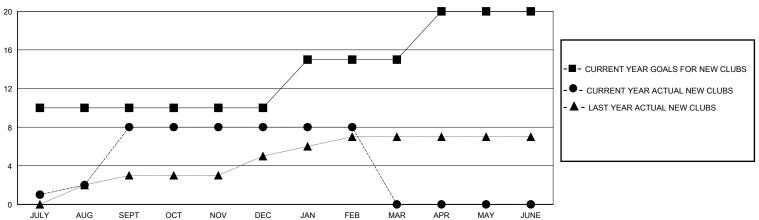

## GOALS AND ACTUAL NEW CLUBS CUMULATIVE

## District 321C1

Results as of: 2/29/2024

| 0.1               |            |
|-------------------|------------|
| GMT: LOCATION IND | DIA GMT CA |

| Clubs                 |               |           |               | Members               |                        |                         |                                                    |  |
|-----------------------|---------------|-----------|---------------|-----------------------|------------------------|-------------------------|----------------------------------------------------|--|
| RESULTS FOR 2023-2024 |               |           |               | RESULTS FOR 2023-2024 |                        |                         |                                                    |  |
| QUARTER               | NEW CLUB GOAL | NEW CLUBS | DROPPED CLUBS | QUARTER MEMB          | SER GROWTH NET<br>GOAL | MEMBER GROWTH<br>ACTUAL | DROPPED<br>MEMBERS ACTUAL<br>(including transfers) |  |
| JULY/AUG/SEPT         | 10            | 8         | 1             | JULY/AUG/SEPT         | 0                      | 360                     | 240                                                |  |
| OCT/NOV/DEC           | 0             | 0         | 2             | OCT/NOV/DEC           | 20                     | 123                     | 366                                                |  |
| JAN/FEB/MAR           | 5             | 0         | 1             | JAN/FEB/MAR           | 2                      | 158                     | 57                                                 |  |
| APR/MAY/JUNE          | 5             | 0         | 0             | APR/MAY/JUNE          | 0                      | 0                       | 0                                                  |  |