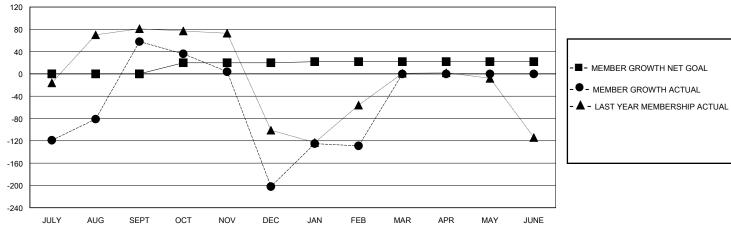

## GOALS AND ACTUAL MEMBERS CUMULATIVE

| DROPPED CLUBS: 4 |     | 83 CLUBS OF 163 ADDED 1 OR MORE<br>NEW MEMBERS | GENDER DISTRIBUTION        |                   |       |
|------------------|-----|------------------------------------------------|----------------------------|-------------------|-------|
|                  |     |                                                | MALE                       | 3,108 (68.25%)    |       |
|                  |     |                                                | FEMALE                     | 1,444 (31.71%)    |       |
| DROPPED MEMBERS  |     |                                                |                            | , ( ,             |       |
| DECEASED         | 6   | CLICK HERE FOR CUMULATIVE                      | TOTAL FAMILY UNIT MEMBERS  |                   | 2,145 |
| CLUB CANCELLED   | 57  | MEMBERSHIP DATA                                | FAMILY MEMBERS PAYING HALF |                   | 1.149 |
| OTHER            | 600 |                                                | DUES                       | IBERS PAYING HALF |       |
| TOTAL            | 663 |                                                |                            |                   |       |

## District 321C1

Results as of: 2/29/2024

| 0.1               |            |
|-------------------|------------|
| GMT: LOCATION IND | DIA GMT CA |

| Clubs                 |               |           |               | Members               |                        |                         |                                                    |  |
|-----------------------|---------------|-----------|---------------|-----------------------|------------------------|-------------------------|----------------------------------------------------|--|
| RESULTS FOR 2023-2024 |               |           |               | RESULTS FOR 2023-2024 |                        |                         |                                                    |  |
| QUARTER               | NEW CLUB GOAL | NEW CLUBS | DROPPED CLUBS | QUARTER MEMB          | SER GROWTH NET<br>GOAL | MEMBER GROWTH<br>ACTUAL | DROPPED<br>MEMBERS ACTUAL<br>(including transfers) |  |
| JULY/AUG/SEPT         | 10            | 8         | 1             | JULY/AUG/SEPT         | 0                      | 360                     | 240                                                |  |
| OCT/NOV/DEC           | 0             | 0         | 2             | OCT/NOV/DEC           | 20                     | 123                     | 366                                                |  |
| JAN/FEB/MAR           | 5             | 0         | 1             | JAN/FEB/MAR           | 2                      | 158                     | 57                                                 |  |
| APR/MAY/JUNE          | 5             | 0         | 0             | APR/MAY/JUNE          | 0                      | 0                       | 0                                                  |  |